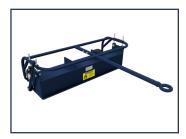

## Roadguard

Max Speed: Max. Clearance: Available Widths

Width Required:

Flatguard

Max Speed: Max. Clearance: Available Widths

Width Required: \_\_\_\_\_

Remotlas

Max Speed: Max. Clearance: Available Widths