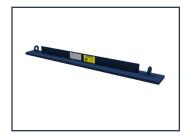

## Please Select the Model and Width that Meet Your Needs

Yard Magnet

Max Speed: Max. Clearance: Available Widths

Width Required:

**Tireguard** 

Max Speed: Max. Clearance: Available Widths

Width Required: