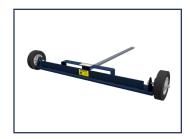

## Please Select the Model and Width that Meet Your Needs

Yard Magnet

Max Speed: Max. Clearance: Available Widths

Width Required:

**Tireguard** 

Max Speed: Max. Clearance: Available Widths

Width Required: