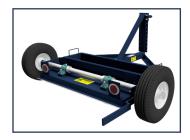

## Roadguard

Max Speed: Max. Clearance: Available Widths

Width Required:

Flatguard

Max Speed: Max. Clearance: Available Widths

Width Required: \_\_\_\_\_

Remotlas

Max Speed: Max. Clearance: Available Widths

Width Required:\_\_\_\_\_

Atlas

Max Speed: Max. Clearance: Available Widths

Width Required:\_\_\_\_\_

Atlas FT24

Max Speed: Max. Clearance: Available Widths

Width Required: