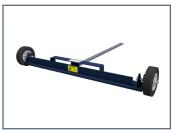

## Please Select the Model and Width that Meet Your Needs

Yard Magnet Max Speed: 12 MPH Max. Clearance: 2" Available Widths: 3'-7' Width Required: ft/in

Tireguard

Max Speed: 12 MPH Max. Clearance: 2" Available Widths: 3'-7' ft/in Width Required: