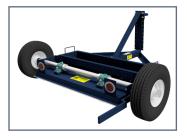

Atlas Max Speed: 15 MPH Max. Clearance: 5" Available Widths: 4'-8'

Atlas FT24 Max Speed: 16 MPH Max. Clearance: 6" Available Widths: 24'\* Width Required: \_\_\_\_\_\_ft/in Width Required: \_\_\_\_\_\_ft/in Width Required: \_\_\_\_\_\_ft/in Width Required: \_\_\_\_\_\_ft/in