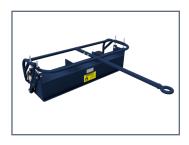

Roadguard Max Speed: 12 MPH Max. Clearance: 4" Available Widths: 4'-8' Width Required: ft/in

Flatguard Max Speed: 10 MPH Max. Clearance: 2-1/2" Available Widths: 4'-8'

Remotlas Max Speed: 15 MPH Max. Clearance: 5" Available Widths: 4'-8'