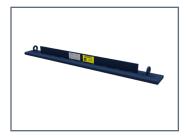

## Please Select the Model and Width that Meet Your Needs

Yard Magnet Max Speed: 12 MPH Max. Clearance: 2" Available Widths: 3'-7' Width Required: ft/in

Tireguard

Max Speed: 12 MPH Max. Clearance: 2" Available Widths: 3'-7' ft/in Width Required: